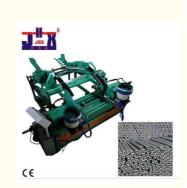

## 6.6KW Iron Pipe Nut Assembly Machine Automatic Double Headed Plug

for more products please visit us on wire-bendingmachine.com

| Basic Information                      |                           |
|----------------------------------------|---------------------------|
| <ul> <li>Place of Origin:</li> </ul>   | Guangdong, China          |
| Brand Name:                            | Jin Hongxiang             |
| Certification:                         | CE                        |
| Model Number:                          | JDS                       |
| • Minimum Order Quantity:              | 1 set                     |
| • Price:                               | \$12,888.00/sets 1-1 sets |
| <ul> <li>Packaging Details:</li> </ul> | Export wooden case        |
| <ul> <li>Supply Ability:</li> </ul>    | 100 Set/Sets per Month    |

## Iron pipe double headed plug nut machine

Performance characteristics

- 1. The double head vibrating disc can automatically feed and plug.
- Automatic pipe feeding, automatic burr brushing, automatic plug feeding, automatic plug punching, automatic necking and automatic discharge.
   It can be used for iron pipe with diameter of 12-25mm. Different pipe plugs are fed with different vibrating discs.
- 4. Circuit PLC programming, man-machine interface display, convenient and simple setting.
- 5. All feeding moving parts are slide rails and sliders, which move stably and light.
- 6. The frame square steel is reinforced and welded, stable, solid and durable.,
   7. The plugging speed is fast, more than 30% higher than that of similar equipment.