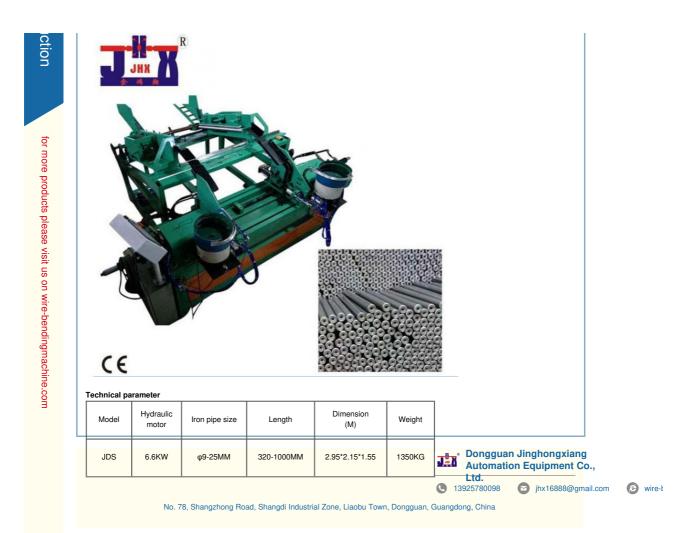

## Iron pipe double headed plug nut machine

Performance characteristics

- 1. The double head vibrating disc can automatically feed and plug.
- Automatic pipe feeding, automatic burr brushing, automatic plug feeding, automatic plug punching, automatic necking and automatic discharge.
   It can be used for iron pipe with diameter of 12-25mm. Different pipe plugs are fed with different vibrating discs.
- 4. Circuit PLC programming, man-machine interface display, convenient and simple setting.
- 5. All feeding moving parts are slide rails and sliders, which move stably and light.
- 6. The frame square steel is reinforced and welded, stable, solid and durable.,
   7. The plugging speed is fast, more than 30% higher than that of similar equipment.